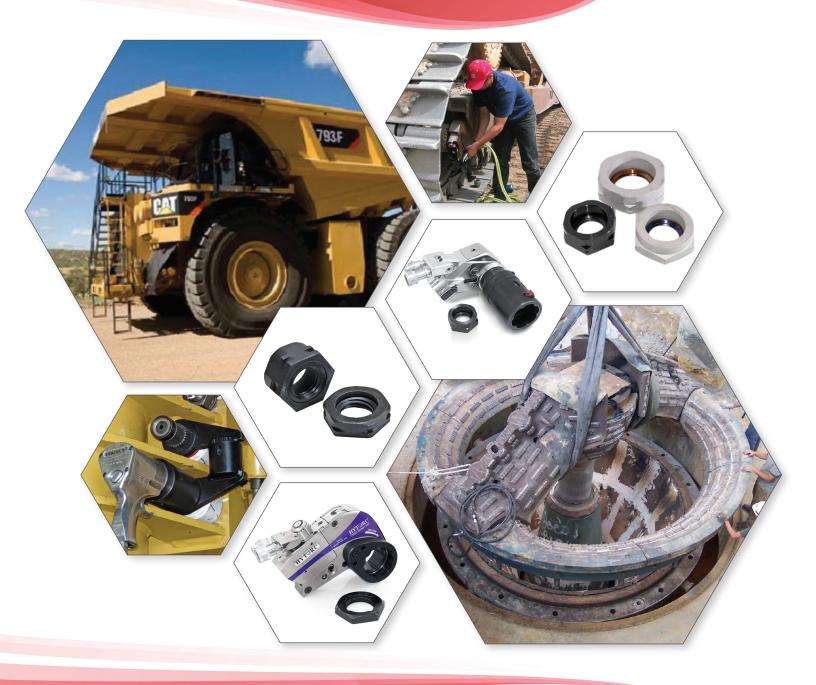

The World's Most Trusted Industrial Bolting Systems

## MINING INDUSTRY

AVOID EXPENSIVE DAMAGE
ON HEAVY VIBRATION APPLICATIONS
with HYTORC Washer™ Technology

24 HOUR SERVICE

800-FOR-HYTORC

www.hytorc.com

## The HYTORC WASHER™ is a perfect solution for heavy vibration applications.

The award-winning ASME approved hardened washer, the HYTORC Washer<sup>™</sup>, eliminates the usual side load and stops the bolt from turning. The HYTORC Washer<sup>™</sup> was engineered to operate with a standard torque tool and a washer drive for hands-free safe operation from a distance even on inverted applications. Backup wrenches are no longer required. The installation becomes safer, less crowded and bolting time is reduced in excess of 50% over any other method.