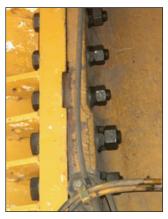

al Bolting Systems

## MINING INDUSTRY

AVOID EXPENSIVE DAMAGE
ON HEAVY VIBRATION APPLICATIONS
with HYTORC Washer™ Technology



24 HOUR SERVICE

800-FOR-HYTORC

www.hytorc.com



## The HYTORC WASHER™ is a perfect solution for heavy vibration applications.

The award-winning ASME approved hardened washer, the HYTORC Washer<sup>™</sup>, eliminates the usual side load and stops the bolt from turning. The HYTORC Washer<sup>™</sup> was engineered to operate with a standard torque tool and a washer drive for hands-free safe operation from a distance even on inverted applications. Backup wrenches are no longer required. The installation becomes safer, less crowded and bolting time is reduced in excess of 50% over any other method.



## FRONT SUSPENSION STRUT ON CATERPILLAR 793 HAUL TRUCK







## **GYRATORY CRUSHER**









Call today for a FREE demonstration on your application.