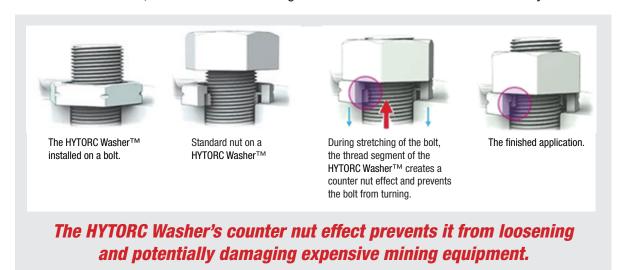

## The HYTORC WASHER™ is a perfect solution for heavy vibration applications.

The award-winning ASME approved hardened washer, the HYTORC Washer<sup>™</sup>, eliminates the usual side load and stops the bolt from turning. The HYTORC Washer<sup>™</sup> was engineered to operate with a standard torque tool and a washer drive for hands-free safe operation from a distance even on inverted applications. Backup wrenches are no longer required. The installation becomes safer, less crowded and bolting time is reduced in excess of 50% over any other method.