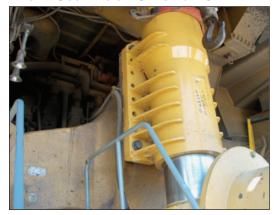

strial Bolting Systems

## MINING INDUSTRY

AVOID EXPENSIVE DAMAGE
ON HEAVY VIBRATION APPLICATIONS
with HYTORC Washer™ Technology



24 HOUR SERVICE

800-FOR-HYTORC

www.hytorc.com



## The HYTORC WASHER™ is a perfect solution for heavy vibration applications.

The award-winning ASME approved hardened washer, the HYTORC Washer<sup>™</sup>, eliminates the usual side load and stops the bolt from turning. The HYTORC Washer<sup>™</sup> was engineered to operate with a standard torque tool and a washer drive for hands-free safe operation from a distance even on inverted applications. Backup wrenches are no longer required. The installation becomes safer, less crowded and bolting time is reduced in excess of 50% over any other method.



## FRONT SUSPENSION STRUT ON CATERPILLAR 793 HAUL TRUCK







## **GYRATORY CRUSHER**









Call today for a FREE demonstration on your application.