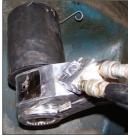

## The HYTORC WASHER™ is a perfect solution for heavy vibration applications.

The award-winning ASME approved hardened washer, the HYTORC Washer<sup>™</sup>, eliminates the usual side load and stops the bolt from turning. The HYTORC Washer<sup>™</sup> was engineered to operate with a standard torque tool and a washer drive for hands-free safe operation from a distance even on inverted applications. Backup wrenches are no longer required. The installation becomes safer, less crowded and bolting time is reduced in excess of 50% over any other method.

## FRONT SUSPENSION STRUT ON CATERPILLAR 793 HAUL TRUCK