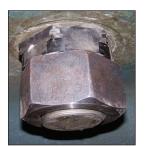

## The HYTORC WASHER™ is a perfect solution for heavy vibration applications.

The award-winning ASME approved hardened washer, the HYTORC Washer<sup>™</sup>, eliminates the usual side load and stops the bolt from turning. The HYTORC Washer<sup>™</sup> was engineered to operate with a standard torque tool and a washer drive for hands-free safe operation from a distance even on inverted applications. Backup wrenches are no longer required. The installation becomes safer, less crowded and bolting time is reduced in excess of 50% over any other method.